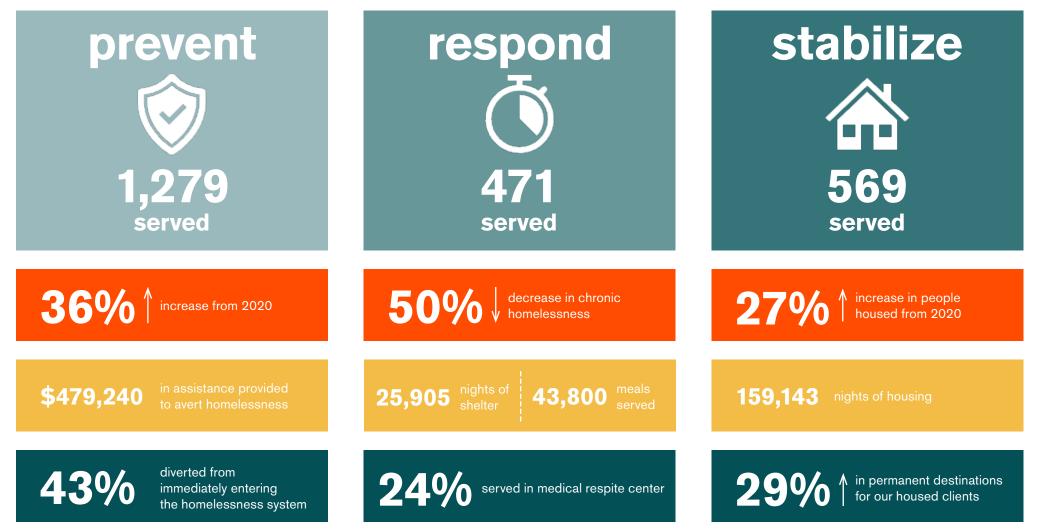

The first full year of our new crisis response system continued the dramatic transformation in how we address homelessness and housing insecurity. As a result, we reached new heights in fulfilling our vision of ending homelessness. For the first time in our 30-year history, we assisted more households in preventing homelessness at the outset and creating more pathways to housing stability, driving down the number of people experiencing literal homelessness.

## **IMPACT 2021**

We impacted the lives of 2,776 individuals. 31% increase over 2020.