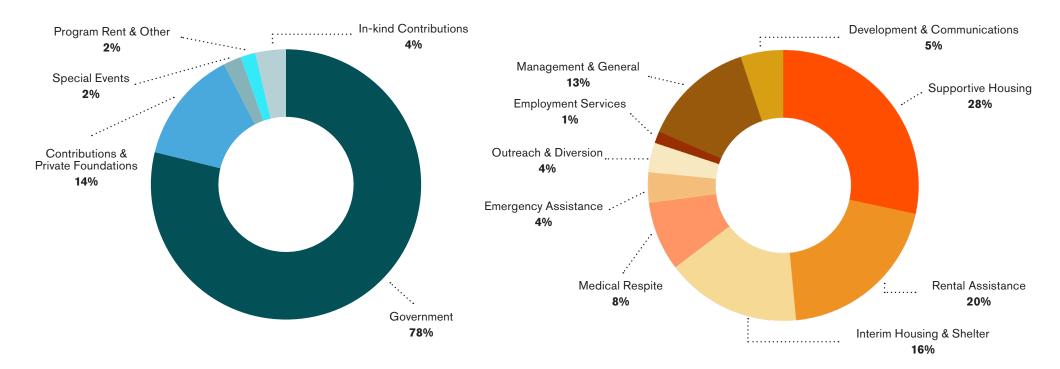

Revenue and Support \$12,935,848

To see our full financial statements, visit housingforward.org/our-impact/financial-statements