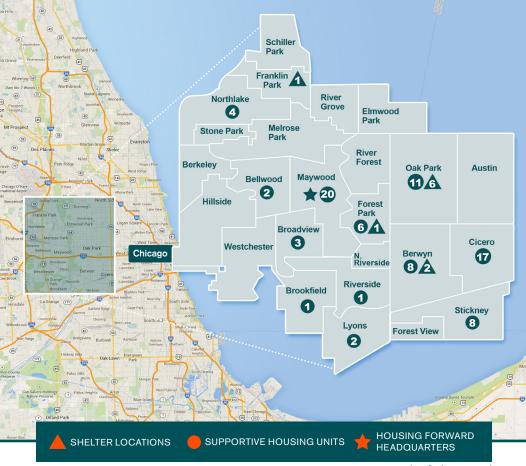

# in your COMMUNITY

(as of February 2015)

Housing Forward is the primary provider of servicesupported housing for persons experiencing homelessness in west Cook County, IL.

Since 1992, the agency has helped **>10,000 people** move from housing crisis to housing stability.