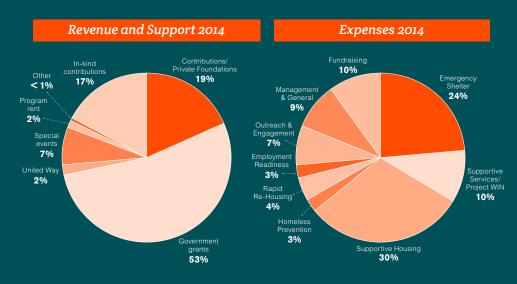

# **FINANCIAL STATEMENT FY 2014**

| Financial Summary January 1–December 31, 2014 | Statement of Financial Position |            |
|-----------------------------------------------|---------------------------------|------------|
| Assets                                        | 2014                            | 2013       |
| Cash and cash equivalents                     | \$ 327,414                      | 319,737    |
| Receivables from foundations and donors       |                                 | 40,000     |
| Costs recoverable under grants                | 168,659                         | 219,254    |
| Prepaid expenses                              | 4,034                           | 3,950      |
| Security deposits                             | 37,323                          | 8,116      |
| Property and equipment, net                   | 109,002                         | 137,557    |
| Total Assets                                  | \$ 646,432                      | 728,614    |
| Liabilities                                   |                                 |            |
| Accounts payable                              | \$ 24,205                       | 27,010     |
| Accrued payroll and payroll taxes             | 36,509                          | 61,693     |
| Refundable advances                           | 47,402                          | 59,255     |
| Deferred revenue                              | 17,850                          | 27,050     |
| Total Liabilities                             | \$ 125,966                      | 175,008    |
| Net Assets                                    |                                 |            |
| Unrestricted – Undesignated                   | \$ 417,996                      | 386,119    |
| Unrestricted - Board designated               | \$ 48,000                       | 28,000     |
| Temporarily restricted                        | \$ 54,470                       | 139,487    |
| Total Net Assets                              | \$ 520,466                      | 553,606    |
| Total Liabilities & Net Assets                | \$ 646,432                      | \$ 728,614 |

To request a copy of our independent auditor's report, please contact our Director of Finance & Administration at (708) 338-1724 ext. 263. Financial Summary January 1–December 31, 2014

Statement of Activities

| Revenue and Support        |                      | 2014         | 2013      |
|----------------------------|----------------------|--------------|-----------|
| Contributions/Private Four | ndations             | \$ 513,329   | 457,220   |
| Government grants          |                      | 1,469,945    | 1,100,527 |
| United Way                 |                      | 54,179       | 56,636    |
| Special events             |                      | 198,443      | 177,107   |
| Program rent               |                      | 42,551       | 11,974    |
| Other                      |                      | 12,056       | 15,783    |
| In-kind contributions      |                      | 473,306      | 477,054   |
|                            | Total Public Support | \$ 2,763,809 | 2,296,301 |
| Expenses                   |                      |              |           |
| Emergency Shelter          |                      | \$ 664,810   | 677,327   |
| Supportive Services/Proje  | ct WIN               | 280,162      | 251,604   |
| Supportive Housing         |                      | 851,087      | 523,805   |
| Homeless Prevention        |                      | 71,296       | 85,235    |
| Rapid Re-Housing           |                      | 121,958      | 98,520    |
| Employment Readiness       |                      | 76,472       | 52,874    |
| Outreach & Engagement      |                      | 205,249      | 147,971   |
| Management & General       |                      | 250,646      | 228,999   |
| Fundraising                |                      | 275,269      | 239,441   |
|                            | Total Expenses       | \$ 2,796,949 | 2,305,776 |
| Change in Net Assets       |                      | \$ (33,140)  | (9,475)   |
|                            | Beginning of year    | \$ 553,606   | 563,081   |
|                            | End of year          | \$ 520,466   | 553,606   |